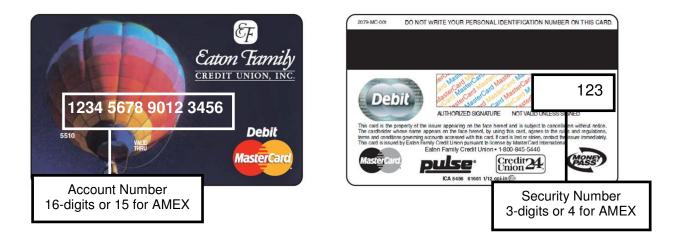

- 1. Card Type check either debit or credit card.
  - If you unable to send the following information securely then please contact us directly to complete the transaction.
- 2. Account Number Visa, MasterCard and Discover cards have 16-digit account numbers while American Express has a 15-digit account number.
- 3. Security Code 3-digit code from the back of your Visa, MasterCard or Discover branded card or 4-digit code on the front of your American Express card.
- 4. Expiration Date list the month, day and year.
- 5. **Amount To Be Charged** List dollar amount to be transferred on line next to account type number. 4% fee is added to loan payments.
- 6. Authorized Signature & Name sign and date this form.
- 7. **Send completed** form to Eaton Family Credit Union then we will contact you to verify your information.