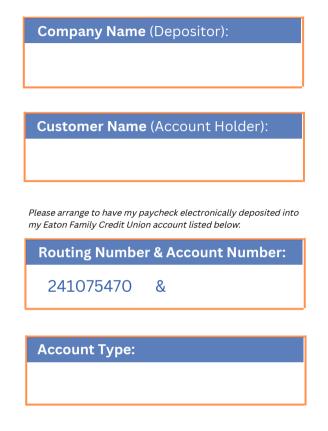

## **Direct Deposit/Automatic Payment Form**

To begin direct deposit or automatic payments, please complete and sign the following form. Once completed, the form should be given to the employer or the company you list to establish payments. If you have questions please call (216) 920-2000.

## Eaton Family Credit Union Routing Number: **241075470**

I/We authorize the Company named above to initiate credit entries and, if necessary, to initiate any debit entries to correct an erroneous credit entry to my/our account at Eaton Family Credit Union for the purpose of automatically depositing funds to my/our account.