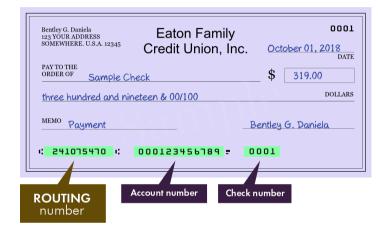

## Eaton Family Credit Union Routing Number: **241075470**

I/We authorize the Company named above to initiate credit entries and, if necessary, to initiate any debit entries to correct an erroneous credit entry to my/our account at Eaton Family Credit Union for the purpose of automatically depositing funds to my/our account.