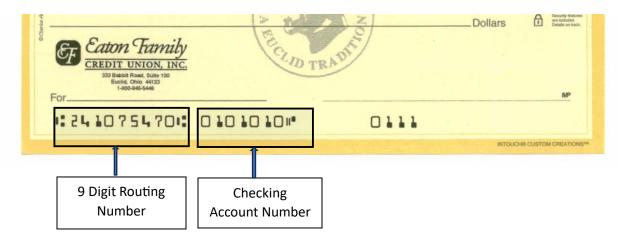

2. Name of Other Financial Institution – List the complete name of other bank or credit union name.

3. Other Financial Institution Routing # - This information is readily available from the other bank or credit union. If you have a checking account then use the 9-digit number on the bottom of your check (see below).

4. **Other Financial Institution Account #** - For checking account number see bottom of the check or monthly statement for saving or loan account number.

5. Amount – List total dollar amount to be transferred on line next to account type number.